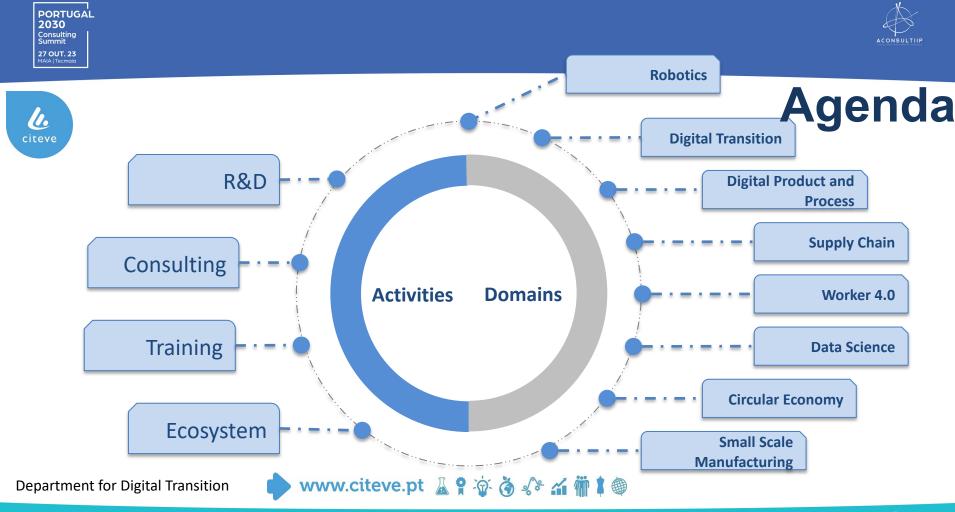

# Team @ DTD

Department for Digit

To become the driving force behind the digital transformation of the Portuguese textile and clothing sector, bringing together companies, R&D centres and professionals to promote and foster the development and adoption of innovative digital technologies and solutions.

### **Our Mission**