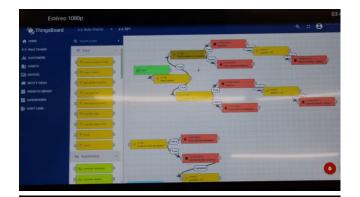

### Some of our developments...

**Example of a retrofitted machine** using Thingsboard IoT platform

IoT - 2019