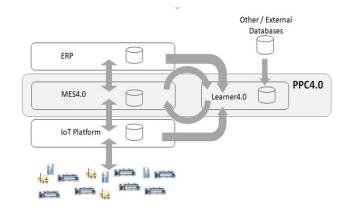

### **Project PPC4.0 (2021-2023)**

#### **Production Planning and Control 4.0**

Overall budget 1.140.580,26 Eur

**Duration** 30 months

#### Consortium

FLUXODATA, SOMELOS Tecidos, CITEVE, CCG, Univ. of Minho

Cofinanciado por:

Role of CITEVE – Production planning optimisation by applying approaches based on genetic algorithms